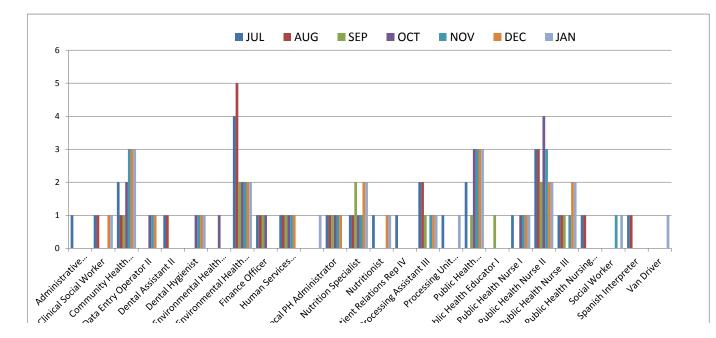

## Vacancy Report FY 2013/2014

|                                    | JUL | AUG | SEP | ОСТ | NOV | DEC | JAN |
|------------------------------------|-----|-----|-----|-----|-----|-----|-----|
| Administrative Assistant I         | 1   |     |     |     |     |     |     |
| Clinical Social Worker             | 1   | 1   |     |     |     | 1   | 1   |
| Community Health Assistant         | 2   | 1   | 1   | 2   | 3   | 3   | 3   |
| Data Entry Operator II             |     |     |     | 1   | 1   | 1   |     |
| Dental Assistant II                | 1   | 1   |     |     |     |     |     |
| Dental Hygienist                   |     |     |     | 1   | 1   | 1   | 1   |
| Environmental Health Director      |     |     |     | 1   |     |     |     |
| Environmental Health Specialist    | 4   | 5   | 2   | 2   | 2   | 2   | 2   |
| Finance Officer                    | 1   | 1   | 1   | 1   |     |     |     |
| Human Services Coordinator III     | 1   | 1   | 1   | 1   | 1   | 1   |     |
| Human Services Coordinator I       |     |     |     |     |     |     | 1   |
| Local PH Administrator             | 1   | 1   | 1   | 1   | 1   | 1   |     |
| Nutrition Specialist               | 1   | 1   | 2   | 1   | 1   | 2   | 2   |
| Nutritionist                       | 1   |     |     |     |     | 1   | 1   |
| Patient Relations Rep IV           | 1   |     |     |     |     |     |     |
| Processing Assistant III           | 2   | 2   | 1   |     | 1   | 1   | 1   |
| Processing Unit Supervisor         | 1   |     |     |     |     |     | 1   |
| Public Health Education Specialist | 2   |     | 1   | 3   | 3   | 3   | 3   |
| Public Health Educator I           |     |     | 1   |     |     |     |     |
| Public Health Nurse I              | 1   |     |     | 1   | 1   | 1   | 1   |
| Public Health Nurse II             | 3   | 3   | 2   | 4   | 3   | 2   | 2   |
| Public Health Nurse III            | 1   | 1   | 1   |     | 1   | 2   | 2   |
| Public Health Nursing Supervisor I | 1   | 1   |     |     |     |     |     |
| Social Worker                      |     |     |     |     | 1   |     | 1   |
| Spanish Interpreter                | 1   | 1   |     |     | _   |     |     |
| Van Driver                         |     |     |     |     |     |     | 1   |
| Total Vacancies                    | 27  | 20  | 14  | 19  | 20  | 22  | 23  |