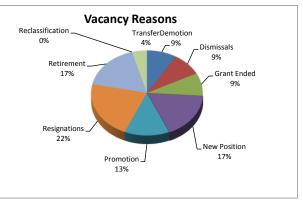

|                       | EV 2012/201 |     |  |
|-----------------------|-------------|-----|--|
| Vacancy Reasons (Jan) | #           | %   |  |
| Demotion              | 2           | 9%  |  |
| Dismissals            | 2           | 9%  |  |
| Grant Ended           | 2           | 9%  |  |
| New Position          | 4           | 17% |  |
| Promotion             | 3           | 13% |  |
| Resignations          | 5           | 22% |  |
| Retirement            | 4           | 17% |  |
| Reclassification      | 0           | 0%  |  |
| Transfer              | <u>1</u>    | 4%  |  |
|                       | 23          |     |  |