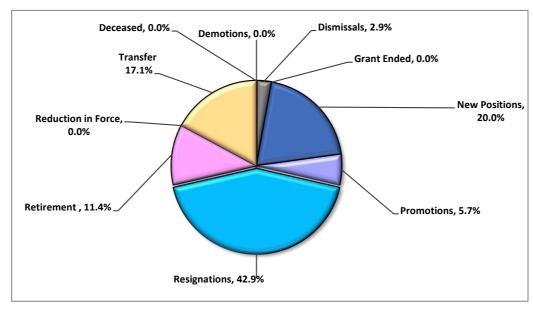

## PUBLIC HEALTH VACANCY REPORT July 1, 2024 through June 30, 2025 Month Ending 7/31/2024

| <u>Vacancy Reasons</u> | FY 20/21 21/22 22/23* | FY23/24** | FY24/25*** | <u>Total</u> | <u>%</u> |
|------------------------|-----------------------|-----------|------------|--------------|----------|
| Deceased               | 0                     | 0         | 0          | 0            | 0.0%     |
| Demotions              | 0                     | 0         | 0          | 0            | 0.0%     |
| Dismissals             | 0                     | 1         | 0          | 1            | 2.9%     |
| Grant Ended            | 0                     | 0         | 0          | 0            | 0.0%     |
| New Positions          | 1                     | 4         | 2          | 7            | 20.0%    |
| Promotions             | 0                     | 1         | 1          | 2            | 5.7%     |
| Resignations           | 2                     | 12        | 1          | 15           | 42.9%    |
| Retirement             | 1                     | 3         | 0          | 4            | 11.4%    |
| Reduction in Force     | 0                     | 0         | 0          | 0            | 0.0%     |
| Transfer               | 1                     | 5         | 0          | 6            | 17.1%    |
|                        | 5                     | 26        | 4          | 35           | 100%     |