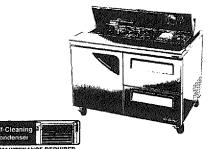

#### Sandwich / Salad Unit - Drawers

Fred Pres Tables Super Delays Series

Model: TST-485D-02

Each drawer accommodates up to 6" deep stath (1/6) state pasts (drawer pans pot instuded)

#### \_\_\_ FEATURES & BENEFITS ==\_

- Affi-Cleaning condenser device Entertained according to the condense of the condense connect to the limited according to date in the condenses connect to the limited or device of professors. Refrigations on community with they make a seri level of accordination. At some post, when they are over the lent performance down guidely reading to the large to the disposal or the condense of the condense condenses device on the professor in the professor and prevent upon failure to who reading the condenses down and prevent segment failure by a whorefacility on the professor does not provide upon failure by a whorefacility.
- Hot gas condensate system Consistent system system Through Tutto Aris creative Innovation, the condensate system surplies have been appaidly traded for resist contraint. The not only languages efficiency without the field of reinformal testage from corrector, but stop presents the overflow of condensate water.
- Stainless steel cabinet construction

- 9-1/2" deep, 1/2" thick cutting board included with convenient side rail
- Insulated pan cover
- Sturdy, clean stafinless steel shelving

  COUNTRIST CONSTRUCTION

  Studen are the most important part of deardance, on they come in deed control this load. After a wide, PVO coded wife shakes may peel, rest and lead to unsensitively conditions. Only the Furto AV Super Ductice series unionly provides satisface side shakes;
- High-density polyurethane insulation.
   The entire cobier sourcure and solid doors are learned implace bigs density, CPC free polyurethane insulation.
- Refrigerator holds 33°F ~ 39°F for the best in food preservation