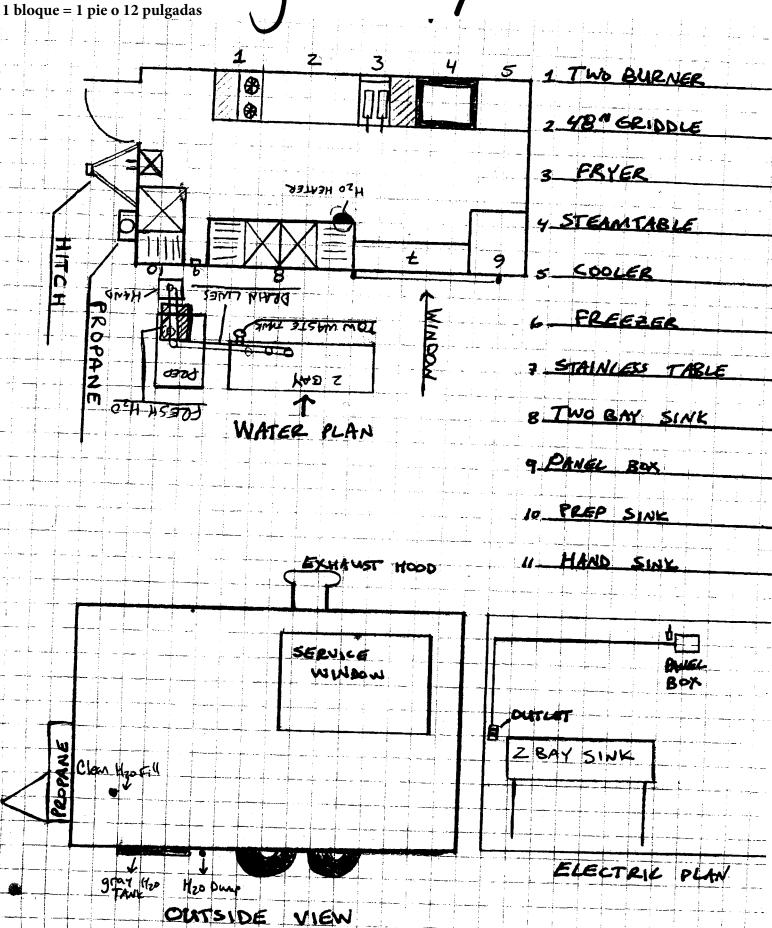

Ejample

1 Block= 1 Foot

4164 E. Conant St. Long Beach, CA 90 Tet. 310-900-1000 Fex. 310-900-1077 www.turboering.com

DULCE CAFE & GELATO Model #