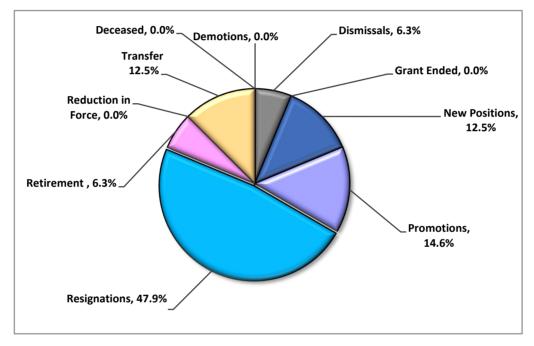

## PUBLIC HEALTH VACANCY REPORT July 1, 2023 through June 30, 2024 Month Ending 1/31/2024

| Vacancy Reasons    | FY 20/21 22/23* | FY22/23** | FY23/24*** | <u>Total</u> | <u>%</u> |
|--------------------|-----------------|-----------|------------|--------------|----------|
| Deceased           | 0               | 0         | 0          | 0            | 0.0%     |
| Demotions          | 0               | 0         | 0          | 0            | 0.0%     |
| Dismissals         | 0               | 0         | 3          | 3            | 6.3%     |
| Grant Ended        | 0               | 0         | 0          | 0            | 0.0%     |
| New Positions      | 1               | 2         | 3          | 6            | 12.5%    |
| Promotions         | 0               | 0         | 7          | 7            | 14.6%    |
| Resignations       | 3               | 7         | 13         | 23           | 47.9%    |
| Retirement         | 2               | 0         | 1          | 3            | 6.3%     |
| Reduction in Force | 0               | 0         | 0          | 0            | 0.0%     |
| Transfer           | 1               | 2         | 3          | 6            | 12.5%    |
|                    | 7               | 11        | 30         | 48           | 100%     |