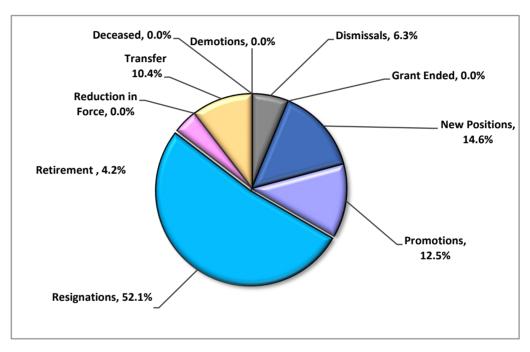

## PUBLIC HEALTH VACANCY REPORT July 1, 2023 through June 30, 2024 Month Ending 12/31/2023

| Vacancy Reasons    | FY 20/21 22/23* | FY22/23** | FY23/24*** | <u>Total</u> | <u>%</u> |
|--------------------|-----------------|-----------|------------|--------------|----------|
| Deceased           | 0               | 0         | 0          | 0            | 0.0%     |
| Demotions          | 0               | 0         | 0          | 0            | 0.0%     |
| Dismissals         | 0               | 1         | 2          | 3            | 6.3%     |
| Grant Ended        | 0               | 0         | 0          | 0            | 0.0%     |
| New Positions      | 2               | 2         | 3          | 7            | 14.6%    |
| Promotions         | 0               | 0         | 6          | 6            | 12.5%    |
| Resignations       | 3               | 9         | 13         | 25           | 52.1%    |
| Retirement         | 2               | 0         | 0          | 2            | 4.2%     |
| Reduction in Force | 0               | 0         | 0          | 0            | 0.0%     |
| Transfer           | 1               | 2         | 2          | 5            | 10.4%    |
|                    | 8               | 14        | 26         | 48           | 100%     |