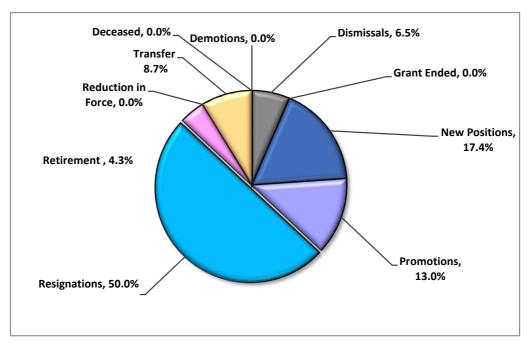

## PUBLIC HEALTH VACANCY REPORT July 1, 2023 through June 30, 2024 Month Ending 11/30/2023

| Vacancy Reasons    | FY 20/21 22/23* | FY22/23** | FY23/24*** | <u>Total</u> | <u>%</u> |
|--------------------|-----------------|-----------|------------|--------------|----------|
| Deceased           | 0               | 0         | 0          | 0            | 0.0%     |
| Demotions          | 0               | 0         | 0          | 0            | 0.0%     |
| Dismissals         | 0               | 1         | 2          | 3            | 6.5%     |
| Grant Ended        | 0               | 0         | 0          | 0            | 0.0%     |
| New Positions      | 3               | 2         | 3          | 8            | 17.4%    |
| Promotions         | 0               | 0         | 6          | 6            | 13.0%    |
| Resignations       | 2               | 9         | 12         | 23           | 50.0%    |
| Retirement         | 2               | 0         | 0          | 2            | 4.3%     |
| Reduction in Force | 0               | 0         | 0          | 0            | 0.0%     |
| Transfer           | 1               | 2         | 1          | 4            | 8.7%     |
|                    | 8               | 14        | 24         | 46           | 100%     |