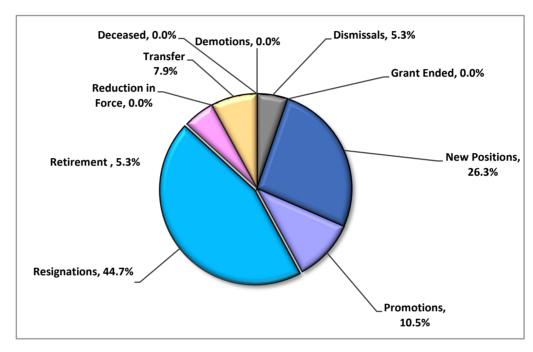

## PUBLIC HEALTH VACANCY REPORT July 1, 2023 through June 30, 2024 Month Ending 8/31/2023

| Vacancy Reasons    | FY 20/21 22/23* | FY22/23** | FY23/24*** | <u>Total</u> | <u>%</u> |
|--------------------|-----------------|-----------|------------|--------------|----------|
| Deceased           | 0               | 0         | 0          | 0            | 0.0%     |
| Demotions          | 0               | 0         | 0          | 0            | 0.0%     |
| Dismissals         | 0               | 2         | 0          | 2            | 5.3%     |
| Grant Ended        | 0               | 0         | 0          | 0            | 0.0%     |
| New Positions      | 5               | 4         | 1          | 10           | 26.3%    |
| Promotions         | 0               | 0         | 4          | 4            | 10.5%    |
| Resignations       | 4               | 9         | 4          | 17           | 44.7%    |
| Retirement         | 1               | 1         | 0          | 2            | 5.3%     |
| Reduction in Force | 0               | 0         | 0          | 0            | 0.0%     |
| Transfer           | 1               | 2         | 0          | 3            | 7.9%     |
|                    | 11              | 18        | 9          | 38           | 100%     |

<sup>\*</sup>FY 20/21/22 - 11 positions remain vacant

38 position(s) were vacant out of 247.55 FTE positions for Aug, 2023

total # of vacancies for Aug 38 total # of positions 240.55 % of vacancies 15.8%

<sup>\*\*</sup>FY 22/23 - 26 positions remain vacant

<sup>\*\*\*</sup> FY 23/24 vacant positions are cumulative

<sup>4</sup> position(s) became vacant in Aug 23/24