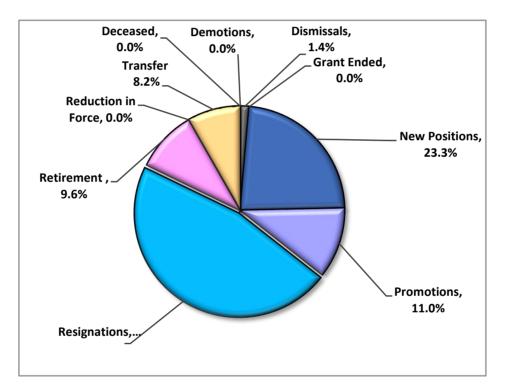

## PUBLIC HEALTH VACANCY REPORT July 1, 2022 through June 30, 2023 Month Ending 5/31/2023

| Vacancy Reasons    | <u>FY 20/21*</u> | <u>FY21/22**</u> | FY22/23*** | <u>Total</u> | <u>%</u> |
|--------------------|------------------|------------------|------------|--------------|----------|
| Deceased           | 0                | 0                | 0          | 0            | 0.0%     |
| Demotions          | 0                | 0                | 0          | 0            | 0.0%     |
| Dismissals         | 0                | 0                | 1          | 1            | 1.4%     |
| Grant Ended        | 0                | 0                | 0          | 0            | 0.0%     |
| New Positions      | 0                | 5                | 12         | 17           | 23.3%    |
| Promotions         | 1                | 0                | 7          | 8            | 11.0%    |
| Resignations       | 1                | 4                | 29         | 34           | 46.6%    |
| Retirement         | 1                | 1                | 5          | 7            | 9.6%     |
| Reduction in Force | 0                | 0                | 0          | 0            | 0.0%     |
| Transfer           | 0                | 1                | 5          | 6            | 8.2%     |
|                    | 3                | 11               | 59         | 73           | 100%     |