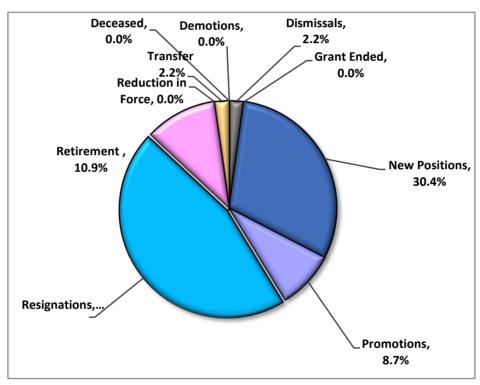

## PUBLIC HEALTH VACANCY REPORT July 1, 2022 through June 30, 2023 Month Ending 4/30/2023

| Vacancy Reasons    | FY 20/21* | FY21/22** | FY22/23*** | <u>Total</u> | <u>%</u> |
|--------------------|-----------|-----------|------------|--------------|----------|
| Deceased           | 0         | 0         | 0          | 0            | 0.0%     |
| Demotions          | 0         | 0         | 0          | 0            | 0.0%     |
| Dismissals         | 0         | 0         | 1          | 1            | 2.2%     |
| Grant Ended        | 0         | 0         | 0          | 0            | 0.0%     |
| New Positions      | 0         | 5         | 9          | 14           | 30.4%    |
| Promotions         | 1         | 0         | 3          | 4            | 8.7%     |
| Resignations       | 1         | 4         | 16         | 21           | 45.7%    |
| Retirement         | 1         | 1         | 3          | 5            | 10.9%    |
| Reduction in Force | 0         | 0         | 0          | 0            | 0.0%     |
| Transfer           | 0         | 1         | 0          | 1            | 2.2%     |
|                    | 3         | 11        | 32         | 46           | 100%     |