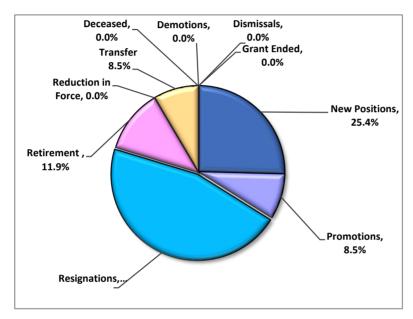

## PUBLIC HEALTH VACANCY REPORT July 1, 2022 through June 30, 2023 Month Ending 1/31/2023

| Vacancy Reasons    | FY 20/21* | FY21/22** | FY22/23*** | <u>Total</u> | <u>%</u> |
|--------------------|-----------|-----------|------------|--------------|----------|
| Deceased           | 0         | 0         | 0          | 0            | 0.0%     |
| Demotions          | 0         | 0         | 0          | 0            | 0.0%     |
| Dismissals         | 0         | 0         | 0          | 0            | 0.0%     |
| Grant Ended        | 0         | 0         | 0          | 0            | 0.0%     |
| New Positions      | 0         | 5         | 10         | 15           | 25.4%    |
| Promotions         | 1         | 0         | 4          | 5            | 8.5%     |
| Resignations       | 1         | 5         | 21         | 27           | 45.8%    |
| Retirement         | 1         | 1         | 5          | 7            | 11.9%    |
| Reduction in Force | 0         | 0         | 0          | 0            | 0.0%     |
| Transfer           | 0         | 1         | 4          | 5            | 8.5%     |
|                    | 3         | 12        | 44         | 59           | 100%     |