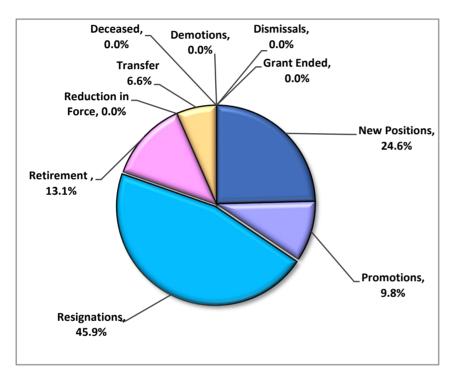

## PUBLIC HEALTH VACANCY REPORT July 1, 2022 through June 30, 2023 Month Ending 12/31/2022

| Vacancy Reasons    | <u>FY 20/21*</u> | <u>FY21/22**</u> | FY22/23*** | <u>Total</u> | <u>%</u> |
|--------------------|------------------|------------------|------------|--------------|----------|
| Deceased           | 0                | 0                | 0          | 0            | 0.0%     |
| Demotions          | 0                | 0                | 0          | 0            | 0.0%     |
| Dismissals         | 0                | 0                | 0          | 0            | 0.0%     |
| Grant Ended        | 0                | 0                | 0          | 0            | 0.0%     |
| New Positions      | 0                | 5                | 10         | 15           | 24.6%    |
| Promotions         | 1                | 1                | 4          | 6            | 9.8%     |
| Resignations       | 1                | 8                | 19         | 28           | 45.9%    |
| Retirement         | 1                | 3                | 4          | 8            | 13.1%    |
| Reduction in Force | 0                | 0                | 0          | 0            | 0.0%     |
| Transfer           | 0                | 1                | 3          | 4            | 6.6%     |
|                    | 3                | 18               | 40         | 61           | 100%     |