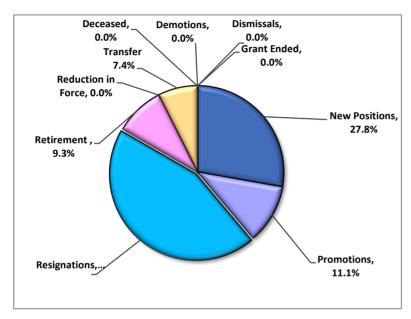

## PUBLIC HEALTH VACANCY REPORT July 1, 2022 through June 30, 2023 Month Ending 11/30/2022

| Vacancy Reasons    | FY 20/21* | FY21/22** | FY22/23*** | <u>Total</u> | <u>%</u> |
|--------------------|-----------|-----------|------------|--------------|----------|
| Deceased           | 0         | 0         | 0          | 0            | 0.0%     |
| Demotions          | 0         | 0         | 0          | 0            | 0.0%     |
| Dismissals         | 0         | 0         | 0          | 0            | 0.0%     |
| Grant Ended        | 0         | 0         | 0          | 0            | 0.0%     |
| New Positions      | 0         | 5         | 10         | 15           | 27.8%    |
| Promotions         | 1         | 1         | 4          | 6            | 11.1%    |
| Resignations       | 1         | 9         | 14         | 24           | 44.4%    |
| Retirement         | 1         | 2         | 2          | 5            | 9.3%     |
| Reduction in Force | 0         | 0         | 0          | 0            | 0.0%     |
| Transfer           | 0         | 1         | 3          | 4            | 7.4%     |
|                    | 3         | 18        | 33         | 54           | 100%     |