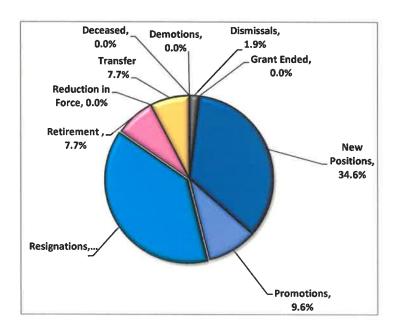

## PUBLIC HEALTH VACANCY REPORT July 1, 2021 through June 30, 2022 Month Ending 5/31/2022

| Vacancy Reasons    | FY 19/20* | FY20/21** | FY21/22*** | Total | <u>%</u> |
|--------------------|-----------|-----------|------------|-------|----------|
| Deceased           | 0         | 0         | 0          | 0     | 0.0%     |
| Demotions          | 0         | 0         | 0          | 0     | 0.0%     |
| Dismissals         | 0         | 0         | 1          | 1     | 1.9%     |
| Grant Ended        | 0         | 0         | 0          | 0     | 0.0%     |
| New Positions      | 0         | 0         | 18         | 18    | 34.6%    |
| Promotions         | 1         | 0         | 9          | 5     | 9.6%     |
| Resignations       | 0         | 3         | 30         | 20    | 38.5%    |
| Retirement         | 0         | 2         | 5          | 4     | 7.7%     |
| Reduction in Force | 0         | 0         | 0          | 0     | 0.0%     |
| Transfer           | 00        | 0         | 4          | 4     | 7.7%     |
|                    | 1         | 5         | 67         | 52    | 100%     |