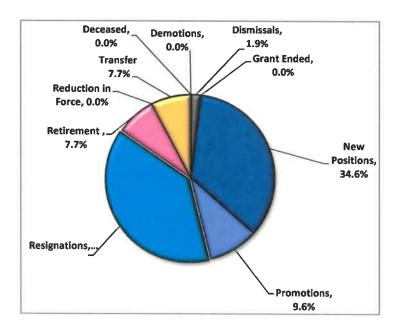

## PUBLIC HEALTH VACANCY REPORT July 1, 2021 through June 30, 2022 Month Ending 3/31/2022

| Vacancy Reasons    | FY 19/20* | FY20/21** | FY21/22*** | Total | %     |
|--------------------|-----------|-----------|------------|-------|-------|
| Deceased           | 0         | 0         | 0          | 0     | 0.0%  |
| Demotions          | 0         | 0         | 0          | 0     | 0.0%  |
| Dismissals         | 0         | 0         | 1          | 1     | 1.9%  |
| Grant Ended        | 0         | 0         | 0          | 0     | 0.0%  |
| New Positions      | 0         | 0         | 18         | 18    | 34.6% |
| Promotions         | 1         | 0         | 6          | 5     | 9.6%  |
| Resignations       | 0         | 3         | 25         | 20    | 38.5% |
| Retirement         | 0         | 2         | 5          | 4     | 7.7%  |
| Reduction in Force | 0         | 0         | 0          | 0     | 0.0%  |
| Transfer           | 0         | 0         | 4          | 4     | 7.7%  |
|                    | 1         | 5         | 59         | 52    | 100%  |