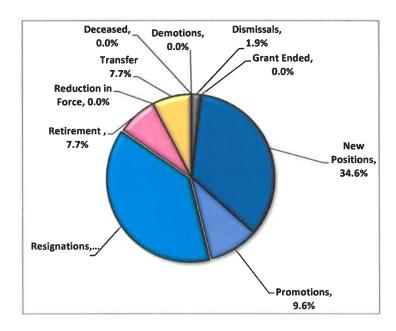

## PUBLIC HEALTH VACANCY REPORT July 1, 2021 through June 30, 2022 Month Ending 2/28/2022

| Vacancy Reasons    | FY 19/20* | FY20/21** | FY21/22*** | Total | <u>%</u> |
|--------------------|-----------|-----------|------------|-------|----------|
| Deceased           | 0         | 0         | 0          | 0     | 0.0%     |
| Demotions          | 0         | 0         | 0          | 0     | 0.0%     |
| Dismissals         | 0         | 0         | 1          | 1     | 1.9%     |
| Grant Ended        | 0         | 0         | 0          | 0     | 0.0%     |
| New Positions      | 0         | 0         | 18         | 18    | 34.6%    |
| Promotions         | 1         | 0         | 6          | 5     | 9.6%     |
| Resignations       | 0         | 3         | 22         | 20    | 38.5%    |
| Retirement         | 0         | 2         | 4          | 4     | 7.7%     |
| Reduction in Force | 0         | 0         | 0          | 0     | 0.0%     |
| Transfer           | 0         | 0         | 4          | 4     | 7.7%     |
|                    | 1         | 5         | 55         | 52    | 100%     |