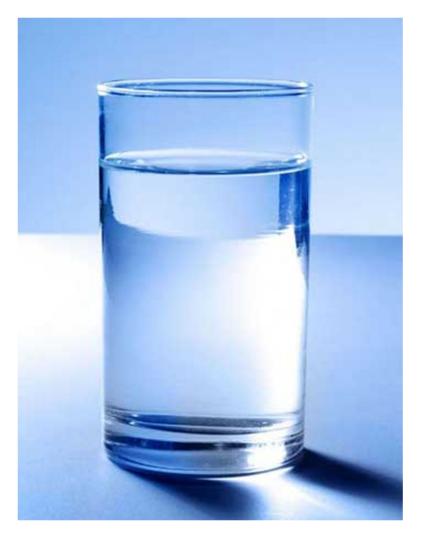

6 tsp of sugar

1 cup Water0 grams of sugar

32 oz McDonald's Sweet Tea 59 grams of sugar

15 tsp of sugar

1 pouch (177ml) Kool-Aid Jammers 19 grams of sugar

Pink Lemonade Cooler 1 pouch (200ml) 24 grams of sugar