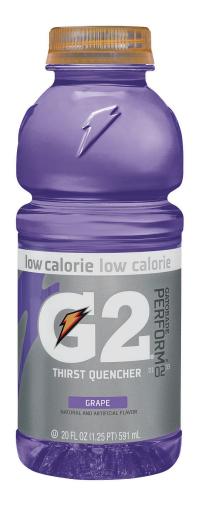

6 tsp of sugar

Sunny Delight
25% less sugar
1 bottle (200ml)
16 grams of sugar

Gatorade (20 oz) 34 grams of sugar

8.5 tsp of sugar

G2 Gatorade (20 oz)
12 grams of sugar

Capri Sun 25% less sugar 1 pouch (177ml) 16 grams of sugar