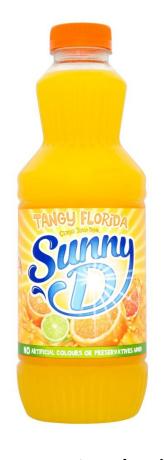

6 tsp of sugar

Sunny Delight
25% less sugar
1 bottle (200ml)
16 grams of sugar

Gatorade (20 oz) 34 grams of sugar

8.5 tsp of sugar

G2 Gatorade (20 oz)
12 grams of sugar

Capri Sun 25% less sugar 1 pouch (177ml) 16 grams of sugar