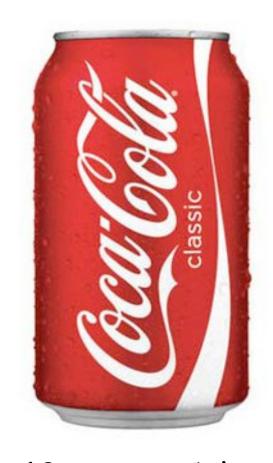

12 oz can Coke 39 grams of sugar

10 tsp of sugar

1 cup Skim Milk 12 grams of sugar

20 oz bottle Glaceau Vitamin Water 32 grams of sugar

8 tsp of sugar

20 oz bottle Coke 68 grams of sugar

8 oz Orange Juice 24 grams of sugar