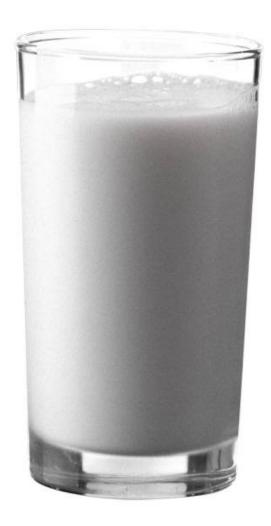

12 oz can Coke 39 grams of sugar

10 tsp of sugar

1 cup Skim Milk 12 grams of sugar

20 oz bottle Glaceau Vitamin Water 32 grams of sugar

8 tsp of sugar

20 oz bottle Coke 68 grams of sugar

8 oz Orange Juice 24 grams of sugar