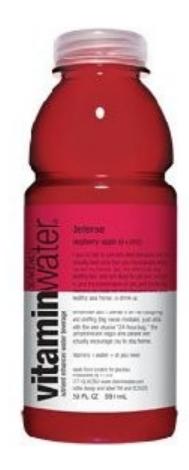

12 oz can Coke 39 grams of sugar

10 tsp of sugar

1 cup Skim Milk 12 grams of sugar

20 oz bottle Glaceau Vitamin Water 32 grams of sugar

8 tsp of sugar

20 oz bottle Coke 68 grams of sugar

8 oz Orange Juice 24 grams of sugar