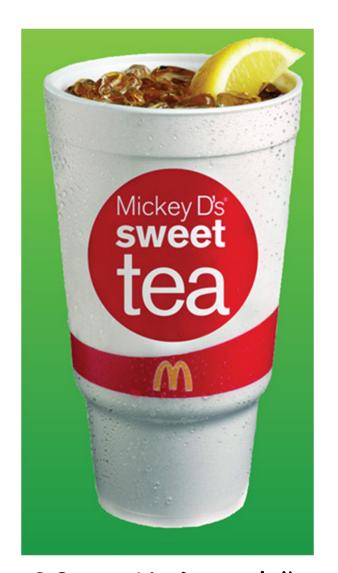

6 tsp of sugar

1 cup Water0 grams of sugar

32 oz McDonald's Sweet Tea 59 grams of sugar

15 tsp of sugar

1 pouch (177ml) Kool-Aid Jammers 19 grams of sugar

Pink Lemonade Cooler 1 pouch (200ml) 24 grams of sugar