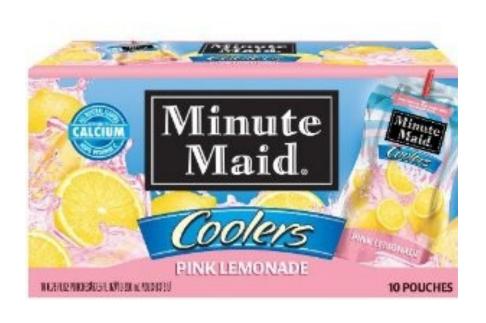

6 tsp of sugar

1 cup Water0 grams of sugar

32 oz McDonald's Sweet Tea 59 grams of sugar

15 tsp of sugar

1 pouch (177ml) Kool-Aid Jammers 19 grams of sugar

Pink Lemonade Cooler 1 pouch (200ml) 24 grams of sugar