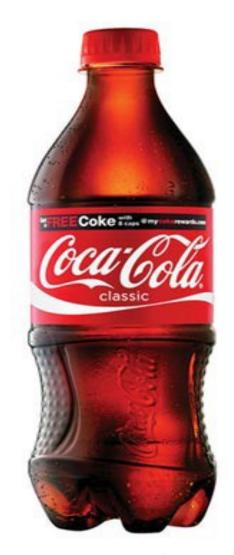

12 oz can Coke 39 grams of sugar

10 tsp of sugar

1 cup Skim Milk 12 grams of sugar

20 oz bottle Glaceau Vitamin Water 32 grams of sugar

8 tsp of sugar

20 oz bottle Coke 68 grams of sugar

8 oz Orange Juice 24 grams of sugar