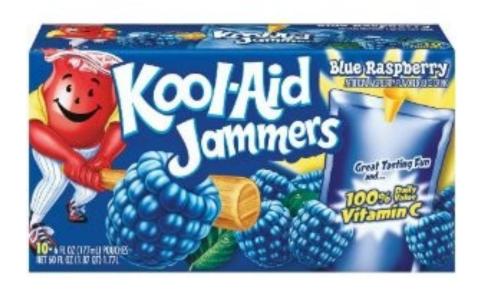

6 tsp of sugar

1 cup Water0 grams of sugar

32 oz McDonald's Sweet Tea 59 grams of sugar

15 tsp of sugar

1 pouch (177ml) Kool-Aid Jammers 19 grams of sugar

Pink Lemonade Cooler 1 pouch (200ml) 24 grams of sugar