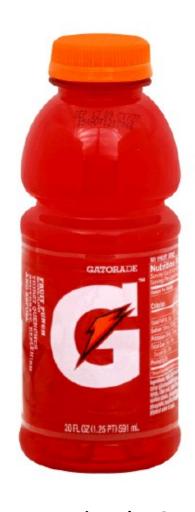

6 tsp of sugar

Sunny Delight
25% less sugar
1 bottle (200ml)
16 grams of sugar

Gatorade (20 oz) 34 grams of sugar

8.5 tsp of sugar

G2 Gatorade (20 oz)
12 grams of sugar

Capri Sun 25% less sugar 1 pouch (177ml) 16 grams of sugar