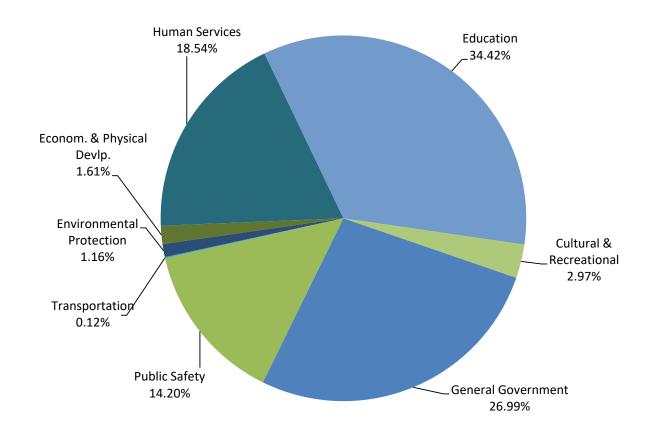

## **General Fund Recommended Budget**

| Functional Area           | 2016-2017<br>Actual<br>Expenditures | 2017-2018<br>Original Budget | 2017-2018 12<br>Month Estimate | FY2018-19<br>Department<br>Requested | FY2018-19<br>Manager<br>Recommended |
|---------------------------|-------------------------------------|------------------------------|--------------------------------|--------------------------------------|-------------------------------------|
| General Government        | \$106,438,196                       | \$109,584,024                | \$105,296,922                  | \$119,231,803                        | \$117,530,503                       |
| Public Safety             | \$59,661,791                        | \$63,133,100                 | \$62,186,975                   | \$64,940,839                         | \$61,848,748                        |
| Transportation            | \$353,001                           | \$512,500                    | \$512,500                      | \$512,500                            | \$512,500                           |
| Environmental Protection  | \$3,983,371                         | \$4,458,542                  | \$4,616,924                    | \$4,903,485                          | \$5,040,236                         |
| Econom. & Physical Devlp. | \$4,936,608                         | \$5,714,727                  | \$4,211,026                    | \$6,901,409                          | \$6,990,500                         |
| Human Services            | \$86,551,606                        | \$95,683,882                 | \$74,967,834                   | \$83,465,656                         | \$80,715,300                        |
| Education                 | \$134,879,723                       | \$143,038,856                | \$142,938,856                  | \$152,209,523                        | \$149,869,007                       |
| Cultural & Recreational   | \$11,892,150                        | \$12,637,795                 | \$12,145,937                   | \$13,115,116                         | \$12,952,703                        |
| Grand Total               | \$408,696,446                       | \$434,763,426                | \$406,876,973                  | \$445,280,331                        | \$435,459,497                       |