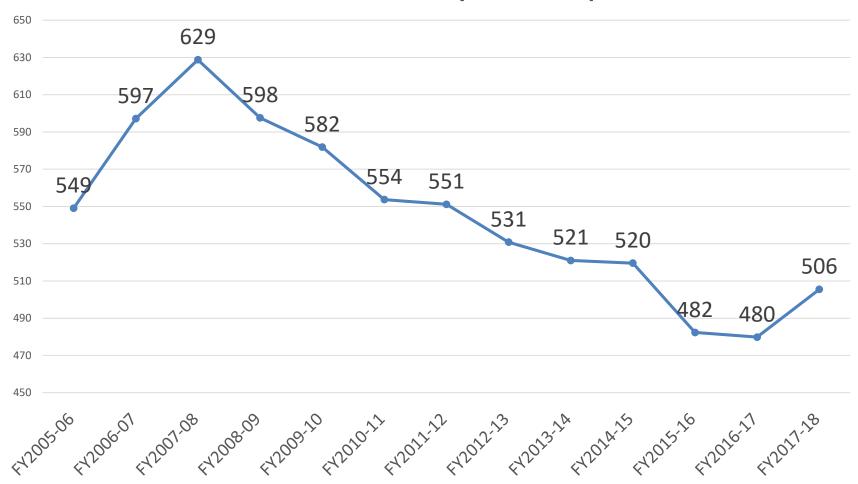

#### **Historical Durham County Inmate Population**

| PERFORMANCE MEASURES                                  | FY2014-15<br>Annual | FY2015-16<br>Annual | FY2016-17<br>Annual | FY2017-18<br>Estimated |
|-------------------------------------------------------|---------------------|---------------------|---------------------|------------------------|
| Animal Services                                       |                     |                     |                     |                        |
| Average response time for animal services deputies in |                     |                     |                     |                        |
| minutes                                               | 32.75               | 33.75               | 37.00               | 34.00                  |
| Civil                                                 |                     |                     |                     |                        |
| # of civil documents served                           | 24,768.00           | 24,034.00           | 20,780.00           | 23,496.00              |
| Courts                                                |                     |                     |                     |                        |
| # of weapons seized by court security deputies        | 749.00              | 1,104.00            | 1,194.00            | 1,752.00               |
| Detention                                             |                     |                     |                     |                        |
| Average daily population of detainees                 | 520.00              | 482.00              | 480.00              | 469.00                 |
| Patrol/Traffic                                        |                     |                     |                     |                        |
| Average response time for priority 1 calls            | 9.00                | 8.00                | 8.00                | 8.00                   |