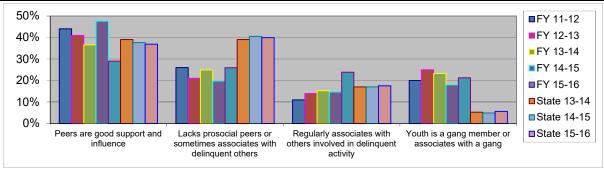

| R8 - Relationships with Peers             | FY 11-12 | FY 12-13 | FY 13-14 | FY 14-15 | FY 15-16 | State 13-14 | State 14-15 | State 15-16 |
|-------------------------------------------|----------|----------|----------|----------|----------|-------------|-------------|-------------|
| Peers are good support and influence      | 44%      | 41%      | 37%      | 48%      | 29%      | 39%         | 38%         | 37%         |
| Lacks prosocial peers or sometimes        | 26%      | 21%      | 25%      | 20%      | 26%      | 39%         | 41%         | 40%         |
| associates with delinquent others         |          |          |          |          |          |             |             |             |
| Regularly associates with others involved | 11%      | 14%      | 15%      | 15%      | 24%      | 17%         | 17%         | 18%         |
| in delinquent activity                    |          |          |          |          |          |             |             |             |
| Youth is a gang member or associates      | 20%      | 25%      | 23%      | 18%      | 21%      | 5%          | 5%          | 6%          |
| with a gang                               |          |          |          |          |          |             |             |             |
|                                           |          |          |          |          |          |             |             |             |