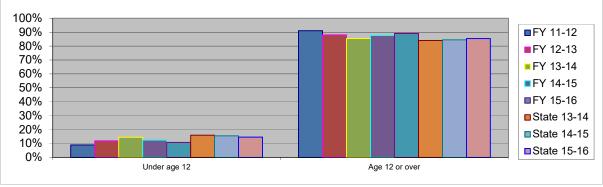

#### Observations:

| R1 - Age When First Delinquent |                         |          |          |          |                                                                                                                                                                                                                                                                                                                                                                                                                                                                                                                                                                                                                                                                                                                                                                                                                                                                                                                                                                                                                                                                                                                                                                                                                                                                                                                                                                                                                                                                                                                                                                                                                                                                                                                                                                                                                                                                                                                                                                                                                                                                                                                                |                                                                                                                                                                                                                                                                                                                                                                                                                                                                                                                                                                                                                                                                                                                                                                                                                                                                                                                                                                                                                                                                                                                                                                                                                                                                                                                                                                                                                                                                                                                                                                                                                                                                                                                                                                                                                                                                                                                                                                                                                                                                                                                                |             |             |
|--------------------------------|-------------------------|----------|----------|----------|--------------------------------------------------------------------------------------------------------------------------------------------------------------------------------------------------------------------------------------------------------------------------------------------------------------------------------------------------------------------------------------------------------------------------------------------------------------------------------------------------------------------------------------------------------------------------------------------------------------------------------------------------------------------------------------------------------------------------------------------------------------------------------------------------------------------------------------------------------------------------------------------------------------------------------------------------------------------------------------------------------------------------------------------------------------------------------------------------------------------------------------------------------------------------------------------------------------------------------------------------------------------------------------------------------------------------------------------------------------------------------------------------------------------------------------------------------------------------------------------------------------------------------------------------------------------------------------------------------------------------------------------------------------------------------------------------------------------------------------------------------------------------------------------------------------------------------------------------------------------------------------------------------------------------------------------------------------------------------------------------------------------------------------------------------------------------------------------------------------------------------|--------------------------------------------------------------------------------------------------------------------------------------------------------------------------------------------------------------------------------------------------------------------------------------------------------------------------------------------------------------------------------------------------------------------------------------------------------------------------------------------------------------------------------------------------------------------------------------------------------------------------------------------------------------------------------------------------------------------------------------------------------------------------------------------------------------------------------------------------------------------------------------------------------------------------------------------------------------------------------------------------------------------------------------------------------------------------------------------------------------------------------------------------------------------------------------------------------------------------------------------------------------------------------------------------------------------------------------------------------------------------------------------------------------------------------------------------------------------------------------------------------------------------------------------------------------------------------------------------------------------------------------------------------------------------------------------------------------------------------------------------------------------------------------------------------------------------------------------------------------------------------------------------------------------------------------------------------------------------------------------------------------------------------------------------------------------------------------------------------------------------------|-------------|-------------|
| Offense Alleged in a Complaint | FY 11-12                | FY 12-13 | FY 13-14 | FY 14-15 | FY 15-16                                                                                                                                                                                                                                                                                                                                                                                                                                                                                                                                                                                                                                                                                                                                                                                                                                                                                                                                                                                                                                                                                                                                                                                                                                                                                                                                                                                                                                                                                                                                                                                                                                                                                                                                                                                                                                                                                                                                                                                                                                                                                                                       | State 13-14                                                                                                                                                                                                                                                                                                                                                                                                                                                                                                                                                                                                                                                                                                                                                                                                                                                                                                                                                                                                                                                                                                                                                                                                                                                                                                                                                                                                                                                                                                                                                                                                                                                                                                                                                                                                                                                                                                                                                                                                                                                                                                                    | State 14-15 | State 15-16 |
| Under age 12                   | 9%                      | 12%      | 15%      | 12%      | 11%                                                                                                                                                                                                                                                                                                                                                                                                                                                                                                                                                                                                                                                                                                                                                                                                                                                                                                                                                                                                                                                                                                                                                                                                                                                                                                                                                                                                                                                                                                                                                                                                                                                                                                                                                                                                                                                                                                                                                                                                                                                                                                                            | 16%                                                                                                                                                                                                                                                                                                                                                                                                                                                                                                                                                                                                                                                                                                                                                                                                                                                                                                                                                                                                                                                                                                                                                                                                                                                                                                                                                                                                                                                                                                                                                                                                                                                                                                                                                                                                                                                                                                                                                                                                                                                                                                                            | 16%         | 15%         |
| Age 12 or over                 | 91%                     | 88%      | 85%      | 88%      | 89%                                                                                                                                                                                                                                                                                                                                                                                                                                                                                                                                                                                                                                                                                                                                                                                                                                                                                                                                                                                                                                                                                                                                                                                                                                                                                                                                                                                                                                                                                                                                                                                                                                                                                                                                                                                                                                                                                                                                                                                                                                                                                                                            | 84%                                                                                                                                                                                                                                                                                                                                                                                                                                                                                                                                                                                                                                                                                                                                                                                                                                                                                                                                                                                                                                                                                                                                                                                                                                                                                                                                                                                                                                                                                                                                                                                                                                                                                                                                                                                                                                                                                                                                                                                                                                                                                                                            | 84%         | 85%         |
|                                | , and the second second |          | ·        |          | , and the second | , and the second |             |             |