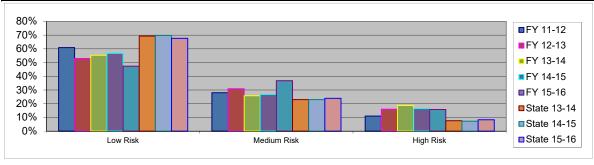

| Overall Risk Level | FY 11-12 | FY 12-13 | FY 13-14 | FY 14-15 | FY 15-16 | State 13-14 | State 14-15 | State 15-16 |
|--------------------|----------|----------|----------|----------|----------|-------------|-------------|-------------|
| Low Risk           | 61%      | 53%      | 55%      | 57%      | 47%      | 69%         | 70%         | 68%         |
| Medium Risk        | 28%      | 31%      | 26%      | 27%      | 37%      | 23%         | 23%         | 24%         |
| High Risk          | 11%      | 16%      | 19%      | 16%      | 16%      | 8%          | 7%          | 8%          |
|                    |          |          |          |          |          |             |             |             |