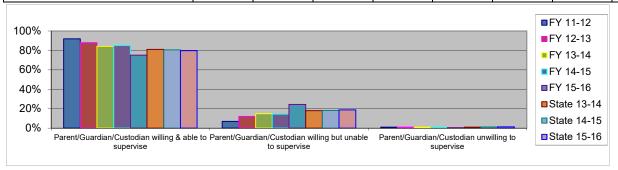

| R9 - Parental Supervision                | FY 11-12 | FY 12-13 | FY 13-14 | FY 14-15 | FY 15-16 | State 13-14 | State 14-15 | State 15-16 |
|------------------------------------------|----------|----------|----------|----------|----------|-------------|-------------|-------------|
| Parent/Guardian/Custodian willing & able | 92%      | 88%      | 84%      | 85%      | 75%      | 81%         | 81%         | 80%         |
| to supervise                             |          |          |          |          |          |             |             |             |
| Parent/Guardian/Custodian willing but    | 7%       | 12%      | 15%      | 14%      | 24%      | 18%         | 18%         | 19%         |
| unable to supervise                      |          |          |          |          |          |             |             |             |
| Parent/Guardian/Custodian unwilling to   | 1%       | 1%       | 1%       | 1%       | 1%       | 1%          | 1%          | 1%          |
| supervise                                |          |          |          |          |          |             |             |             |
|                                          |          |          |          |          |          |             |             |             |