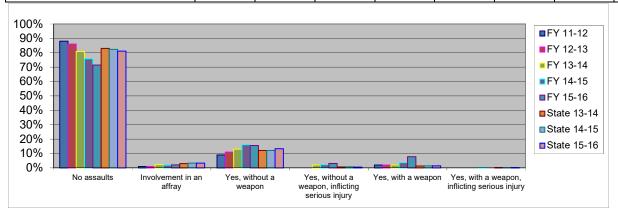

Observations:

| R4 - Prior Assaults                       | FY 11-12 | FY 12-13 | FY 13-14 | FY 14-15 | FY 15-16 | State 13-14 | State 14-15 | State 15-16 |
|-------------------------------------------|----------|----------|----------|----------|----------|-------------|-------------|-------------|
| No assaults                               | 88%      | 86%      | 81%      | 76%      | 72%      | 83%         | 82%         | 81%         |
| Involvement in an affray                  | 1%       | 1%       | 2%       | 2%       | 2%       | 3%          | 3%          | 3%          |
| Yes, without a weapon                     | 9%       | 11%      | 13%      | 16%      | 16%      | 12%         | 12%         | 13%         |
| Yes, without a weapon, inflicting serious | 0%       | 0%       | 2%       | 2%       | 3%       | 1%          | 1%          | 1%          |
| injury                                    |          |          |          |          |          |             |             |             |
| Yes, with a weapon                        | 2%       | 2%       | 2%       | 4%       | 8%       | 1%          | 1%          | 1%          |
| Yes, with a weapon, inflicting serious    | 0%       | 0%       | 0%       | 0%       | 0%       | 0.002       | 0%          | 0%          |
| injury                                    |          |          |          |          |          |             |             |             |
|                                           |          |          |          |          |          |             |             |             |