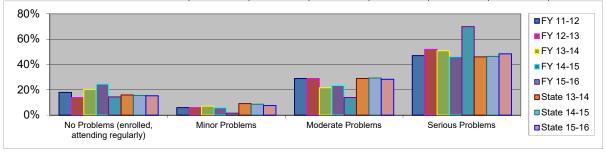

| R7 - School Behavior Problems (prior |          |          |          |          |          |             |             |             |
|--------------------------------------|----------|----------|----------|----------|----------|-------------|-------------|-------------|
| 12 months)                           | FY 11-12 | FY 12-13 | FY 13-14 | FY 14-15 | FY 15-16 | State 13-14 | State 14-15 | State 15-16 |
| No Problems (enrolled, attending     | 18%      | 14%      | 20%      | 25%      | 15%      | 16%         | 16%         | 15%         |
| regularly)                           |          |          |          |          |          |             |             |             |
| Minor Problems                       | 6%       | 6%       | 7%       | 6%       | 2%       | 9%          | 9%          | 8%          |
| Moderate Problems                    | 29%      | 29%      | 22%      | 23%      | 14%      | 29%         | 29%         | 28%         |
| Serious Problems                     | 47%      | 52%      | 51%      | 46%      | 70%      | 46%         | 46%         | 48%         |
|                                      |          |          |          |          |          |             |             |             |