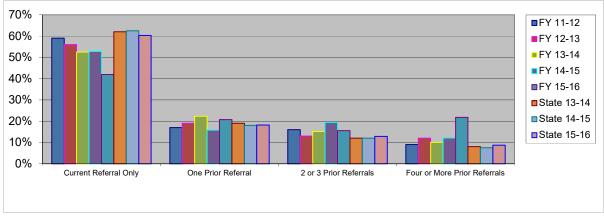

| R2 - Number of Undisciplined or |          |          |          |          |          |             |             |             |
|---------------------------------|----------|----------|----------|----------|----------|-------------|-------------|-------------|
| Delinquent Referrals at Intake  | FY 11-12 | FY 12-13 | FY 13-14 | FY 14-15 | FY 15-16 | State 13-14 | State 14-15 | State 15-16 |
| Current Referral Only           | 59%      | 56%      | 52%      | 53%      | 42%      | 62%         | 62%         | 60%         |
| One Prior Referral              | 17%      | 19%      | 22%      | 16%      | 21%      | 19%         | 18%         | 18%         |
| 2 or 3 Prior Referrals          | 16%      | 13%      | 15%      | 19%      | 16%      | 12%         | 12%         | 13%         |
| Four or More Prior Referrals    | 9%       | 12%      | 10%      | 12%      | 22%      | 8%          | 8%          | 9%          |
| _                               |          |          |          |          |          |             |             |             |