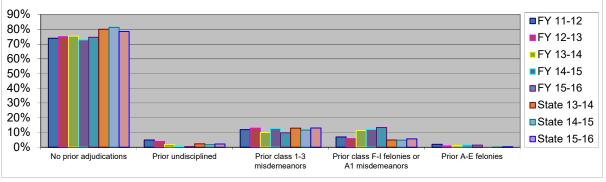

| R3 - Most Serious Prior Adjudication       | FY 11-12 | FY 12-13 | FY 13-14 | FY 14-15 | FY 15-16 | State 13-14 | State 14-15 | State 15-16 |
|--------------------------------------------|----------|----------|----------|----------|----------|-------------|-------------|-------------|
| No prior adjudications                     | 74%      | 75%      | 75%      | 73%      | 75%      | 80%         | 81%         | 78%         |
| Prior undisciplined                        | 5%       | 4%       | 2%       | 1%       | 1%       | 2%          | 2%          | 2%          |
| Prior class 1-3 misdemeanors               | 12%      | 13%      | 10%      | 13%      | 10%      | 13%         | 12%         | 13%         |
| Prior class F-I felonies or A1 misdemeanor | 7%       | 6%       | 11%      | 12%      | 13%      | 5%          | 5%          | 6%          |
| Prior A-E felonies                         | 2%       | 1%       | 1%       | 1%       | 2%       | 0%          | 0%          | 0%          |
|                                            |          | _        | _        |          | _        |             |             |             |