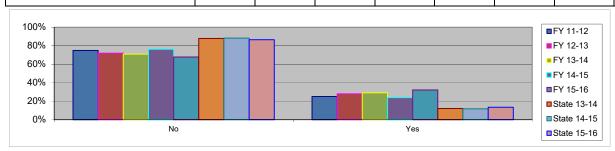

| R5 - Runaway from Home or Placement | FY 11-12 | FY 12-13 | FY 13-14 | FY 14-15 | FY 15-16 | State 13-14 | State 14-15 | State 15-16 |
|-------------------------------------|----------|----------|----------|----------|----------|-------------|-------------|-------------|
| No                                  | 75%      | 72%      | 71%      | 76%      | 68%      | 88%         | 88%         | 86%         |
| Yes                                 | 25%      | 28%      | 29%      | 24%      | 32%      | 12%         | 12%         | 14%         |
|                                     |          |          |          |          |          |             |             |             |