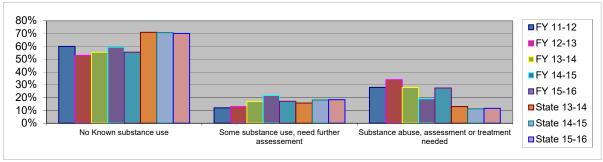

| R6 - Known Use of Alcohol or Illegal            |          |          |          |          |          |             |             |             |
|-------------------------------------------------|----------|----------|----------|----------|----------|-------------|-------------|-------------|
| Drugs (prior 12 months)                         | FY 11-12 | FY 12-13 | FY 13-14 | FY 14-15 | FY 15-16 | State 13-14 | State 14-15 | State 15-16 |
| No Known substance use                          | 60%      | 53%      | 55%      | 59%      | 55%      | 71%         | 71%         | 70%         |
| Some substance use, need further assessement    | 12%      | 13%      | 17%      | 22%      | 17%      | 16%         | 18%         | 18%         |
| Substance abuse, assessment or treatment needed | 28%      | 34%      | 28%      | 19%      | 27%      | 13%         | 11%         | 12%         |
|                                                 |          |          |          |          |          |             |             |             |