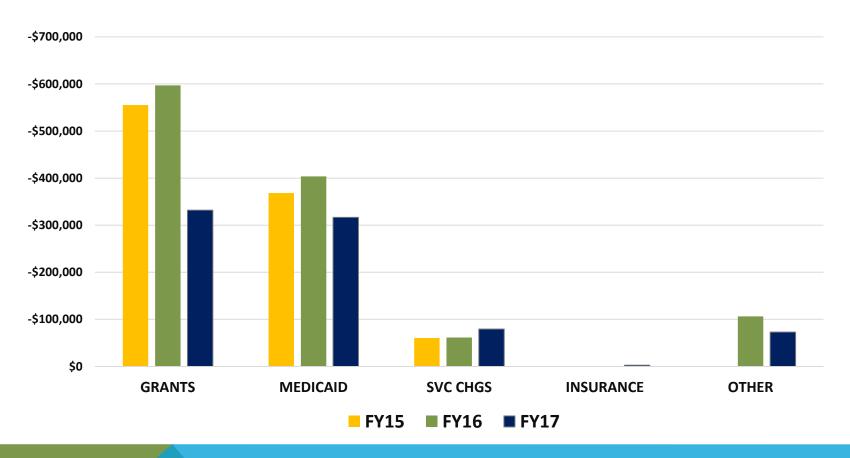

# REVENUE TYPE COMPARISON ENDING 09/30

(Excludes Medicaid Cost Settlement)

## **KEY POINTS**

- Medicaid Cost Settlement
- Tooth-Ferry
- Project Build
- ■340 B Reimbursements