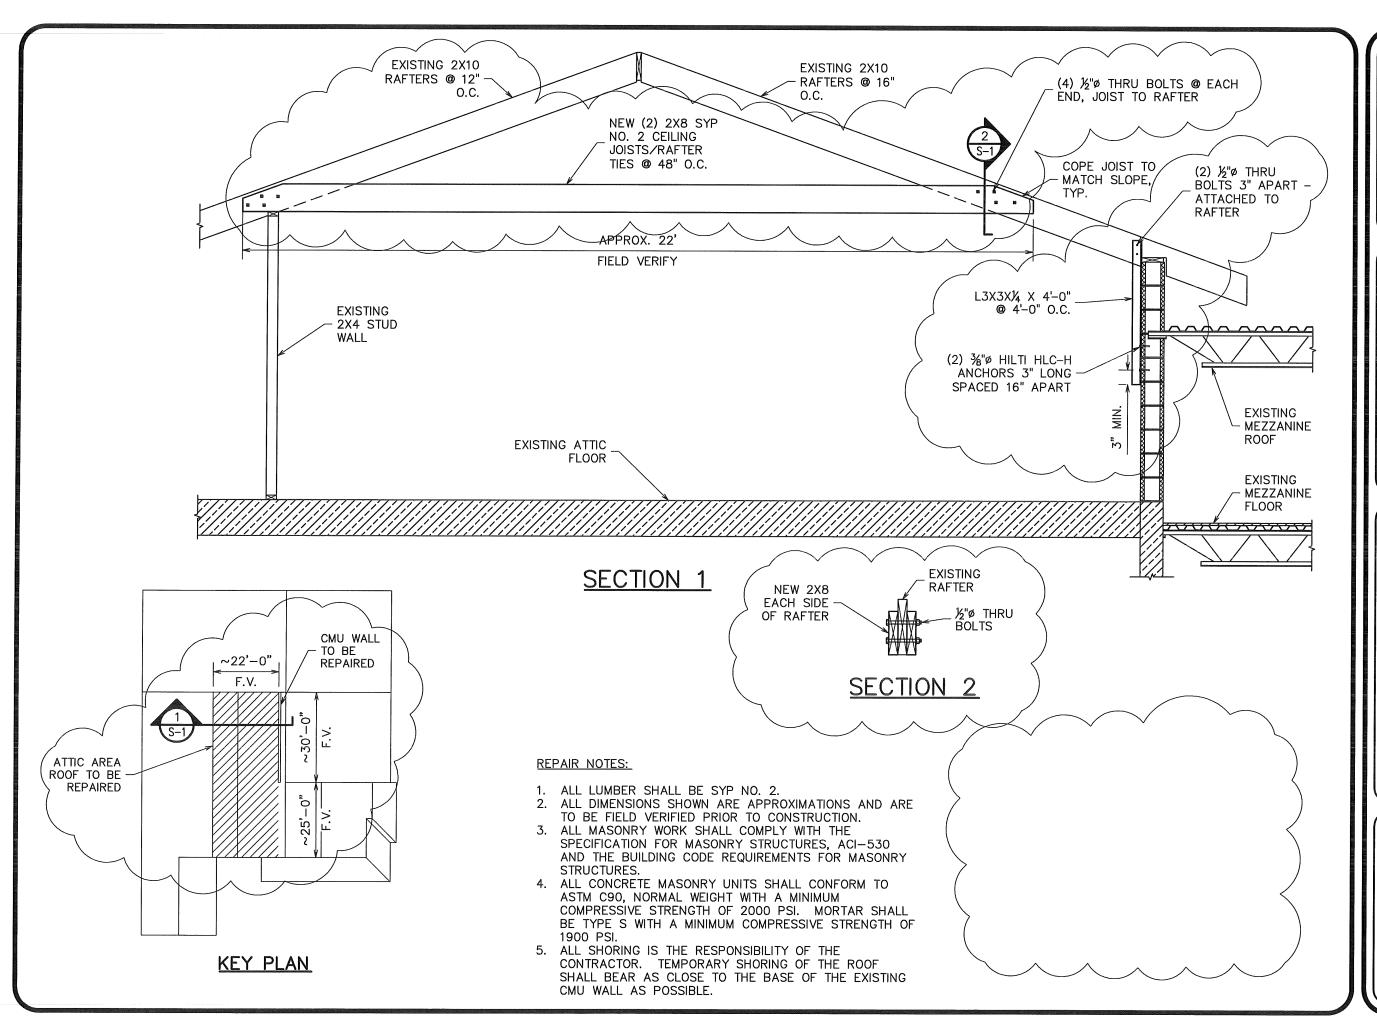

- 1. The Bids are due by 2:00 P.M., on December 17, 2015.
- 2. The last day for questions regarding this project was December 9, 2015 by 3:00 P.M.
- 3. A Pre-Bid Conference followed by a Site-Visit was held on December 2, 2015 at 2:00 P.M., at the site. Attached is a copy of the Pre-Bid Conference Attendee List.
- 4. Attached is a copy of the "REVISED" drawing for this project. The attached drawing replaces the initial drawing(s).

PROJECT NO.

15-0183

DRAWING NAME:

ROOF REPAIR DETAILS SHEET NO.

S-1