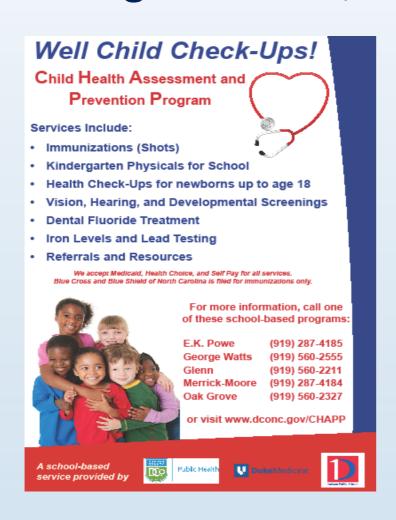

#### LIFETIME IMMUNIZATION RECORD

All age appropriate vaccines are required by the end of calendar day 30 to attend school.

If proof of vaccination is not provided as mandated, NC law requires suspension from school until proof of immunization is provided, or it is shown that the child has begun the immunization process.

#### Kindergarten Vaccine Requirements

Vaccine Number Doses Required Before School Entry\*

<u>Diphtheria, tetanus and pertussis</u> 5 doses

Polio 4 doses

Measles 2 doses

Mumps 2 doses

Rubella 1 dose

Haemophilus Influenzae type B (Hib) 4 doses

Hepatitis B (Hep B) 3 doses

<u>Varicella (chickenpox)</u> 2 doses

#### Changes to previous vaccine requirements include:

- **Polio vaccine** For the first time, the booster (4th) dose is required on or after the 4th birthday and before entering school.
- Varicella vaccine 2 doses administered at least 28 days apart
  - One dose is required on or after 12 months of age and before 19 months.
  - A second dose is required before entering school for the first time.